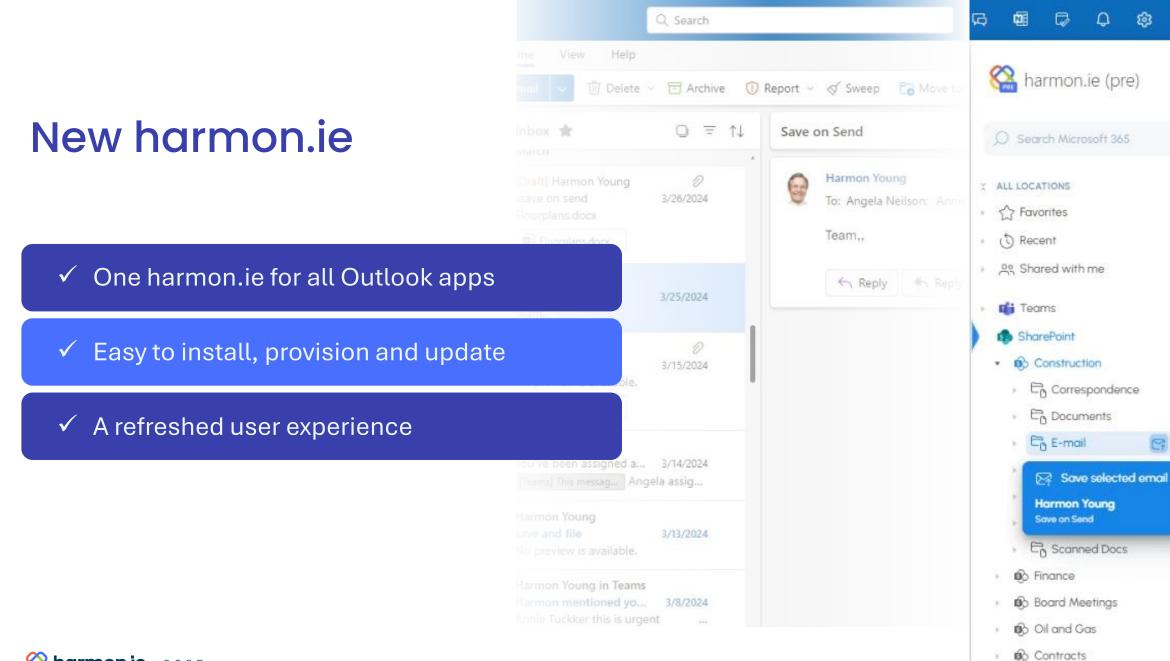

#### New harmon.ie

Light-weight web add-in that lets you save emails, find content, share & organize M365 from any Outlook.

Privacy by Design – Client apps connect directly to your M365 env Intuitive, familiar UX within all MS Outlook end points

#### A new harmon.ie for a new Outlook